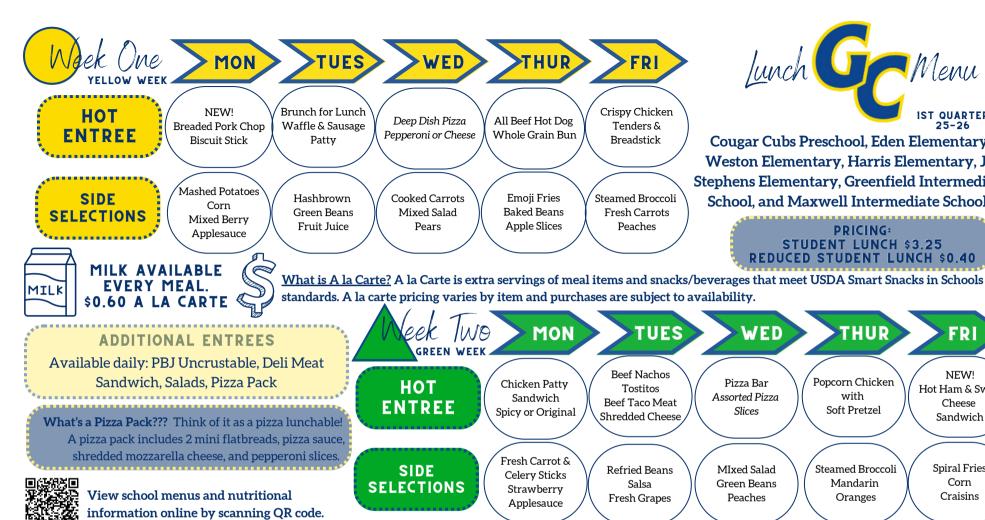

Cougar Cubs Preschool. Eden Elementary. Weston Elementary, Harris Elementary, JB Stephens Elementary, Greenfield Intermediate School, and Maxwell Intermediate School

> PRICING: STUDENT LUNCH \$3.25 REDUCED STUDENT LUNCH \$0.40